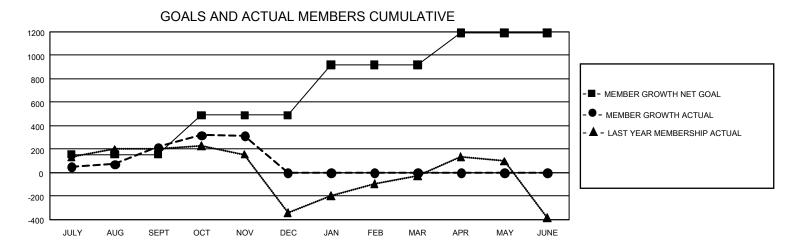

## GMT Constitutional Area 8, Group B

REPORT DOES NOT INCLUDE CLUBS IN UNDISTRICTED AREAS.

| Clubs                 |               |           |               | Members               |                         |                         |                                                    |
|-----------------------|---------------|-----------|---------------|-----------------------|-------------------------|-------------------------|----------------------------------------------------|
| RESULTS FOR 2024-2025 |               |           |               | RESULTS FOR 2024-2025 |                         |                         |                                                    |
| QUARTER               | NEW CLUB GOAL | NEW CLUBS | DROPPED CLUBS | QUARTER MEI           | MBER GROWTH NET<br>GOAL | MEMBER GROWTH<br>ACTUAL | DROPPED MEMBERS<br>ACTUAL (including<br>transfers) |
| JULY/AUG/SEPT         | 30            | 8         | 3             | JULY/AUG/SEPT         | 155                     | 580                     | 261                                                |
| OCT/NOV/DEC           | 0             | 4         | 2             | OCT/NOV/DEC           | 335                     | 435                     | 303                                                |
| JAN/FEB/MAR           | 36            | 0         | 0             | JAN/FEB/MAR           | 430                     | 0                       | 0                                                  |
| APR/MAY/JUNE          | 33            | 0         | 0             | APR/MAY/JUNE          | 270                     | 0                       | 0                                                  |