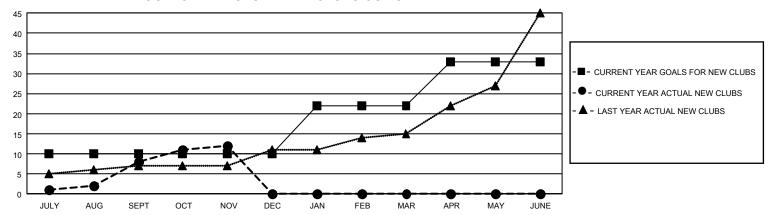

## GMT Constitutional Area 8, Group B

REPORT DOES NOT INCLUDE CLUBS IN UNDISTRICTED AREAS.

| Clubs                 |               |           |               | Members               |                         |                         |                                                    |
|-----------------------|---------------|-----------|---------------|-----------------------|-------------------------|-------------------------|----------------------------------------------------|
| RESULTS FOR 2024-2025 |               |           |               | RESULTS FOR 2024-2025 |                         |                         |                                                    |
| QUARTER               | NEW CLUB GOAL | NEW CLUBS | DROPPED CLUBS | QUARTER MEI           | MBER GROWTH NET<br>GOAL | MEMBER GROWTH<br>ACTUAL | DROPPED MEMBERS<br>ACTUAL (including<br>transfers) |
| JULY/AUG/SEPT         | 30            | 8         | 3             | JULY/AUG/SEPT         | 155                     | 580                     | 261                                                |
| OCT/NOV/DEC           | 0             | 4         | 2             | OCT/NOV/DEC           | 335                     | 435                     | 303                                                |
| JAN/FEB/MAR           | 36            | 0         | 0             | JAN/FEB/MAR           | 430                     | 0                       | 0                                                  |
| APR/MAY/JUNE          | 33            | 0         | 0             | APR/MAY/JUNE          | 270                     | 0                       | 0                                                  |